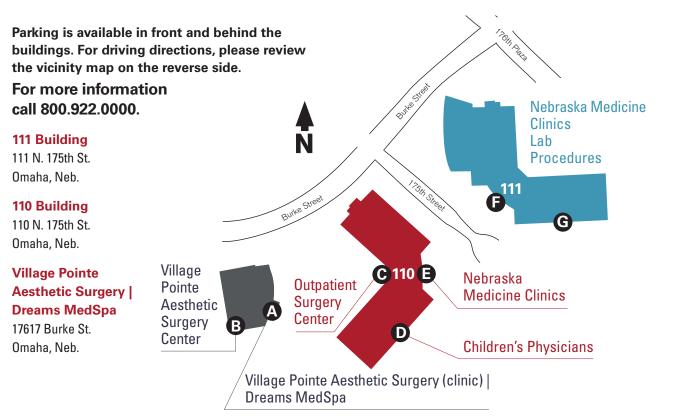

### Village Pointe Building Entrances

| Entrance | Building                                            | Clinic Name                                                                                                                                                                                                                                                                                                                                                       | Level             |
|----------|-----------------------------------------------------|-------------------------------------------------------------------------------------------------------------------------------------------------------------------------------------------------------------------------------------------------------------------------------------------------------------------------------------------------------------------|-------------------|
| А        | Village Pointe Aesthetic Surgery  <br>Dreams MedSpa | Village Pointe Aesthetic Surgery (clinic)  <br>Dreams MedSpa                                                                                                                                                                                                                                                                                                      | Level 1           |
| В        | Village Pointe Aesthetic Surgery  <br>Dreams MedSpa | Village Pointe Aesthetic Surgery Center                                                                                                                                                                                                                                                                                                                           | Level 1           |
| С        | Building 110                                        | Outpatient Surgery Center                                                                                                                                                                                                                                                                                                                                         | LL                |
| D        | Building 110 - Children's Physicians                | Children's Physicians                                                                                                                                                                                                                                                                                                                                             | Level 1           |
| Ε        | Building 110 – Nebraska Medicine                    | ENT & Audiology<br>Facial Plastic Surgery<br>Olson Center for Women's Health<br>Pain Medicine Clinic<br>Truhlsen Eye Institute<br>Multispecialty Clinic including:<br>Allergy & Immunology, Family Medicine, Gastroenter<br>General Surgery, Internal Medicine, Nephrology,<br>Neurology, Psychiatry, Rheumatology,<br>Vaccine and Safe Travel Clinic and Urology | Level 2<br>ology, |
| F        | Building 111                                        | Radiology and Radiation Oncology                                                                                                                                                                                                                                                                                                                                  | Level 1           |
| F        | Building 111                                        | Cancer Clinic<br>Infusion and Laboratory Services<br>Life Renewal Center                                                                                                                                                                                                                                                                                          | Level 2           |
| G        | Building 111                                        | Oral & Maxillofacial Surgery (clinic)<br>Endoscopy and Pain Procedures                                                                                                                                                                                                                                                                                            | Level 1           |

Turn right on 175th Street

Take first right into Nebraska Medicine, 110 Building parking lot near Entrance E

Outpatient Surgery Center is located on the lower level of the 110 Building. The nearest entrance to that is Entrance C, located at the back of the 110 Building.

For the 111 Building, take the first left into Nebraska Medicine; 111 Building parking lot is near Entrances F and G.

Take first right into Nebraska Medicine, 110 Building parking lot near Entrance E

Outpatient Surgery Center is located on the lower level of the 110 Building. The nearest entrance to that is Entrance C, located at the back of the 110 Building.

#### From east of Omaha

Take I-80 west into Omaha Follow signs to I-680 North Exit I-680 onto West Dodge Road (west To Boys Town) Continue on West Dodge Road to 180th Street exit Exit 180th Street Turn left onto 180th Street Turn left onto Burke Street Turn right on 175th Street Take first right into Nebraska Medicine, 110 Building parking lot For the 111 Building, take the first left into Nebraska Medicine; 111 Building parking lot is near Entrances F and G.