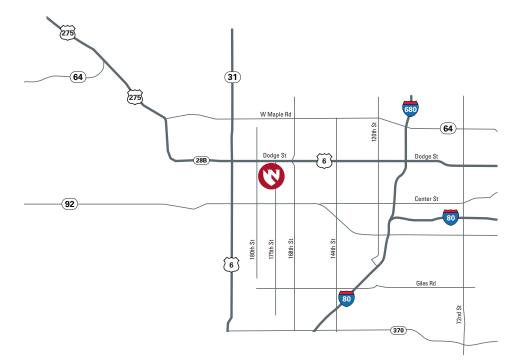

#### From west of Omaha

Take I-80 east into Omaha

Exit 432

Turn left onto Highway 6/31

Continue to West Dodge Road

Turn right onto West Dodge Road, (heading east)

Exit 180th Street, turn right

Turn left onto Burke Street

#### From northwest of Omaha

Take 275 east Stay straight on NE-28B Link E NE-28B Link E becomes West Dodge Road Take 180th Street exit, turn right Turn left onto Burke Street

Turn right onto 175th Street

#### From east of Omaha

Take I-80 west into Omaha Follow signs to I-680 North Exit I-680 onto West Dodge Road (west To Boys Town) Continue on West Dodge Road to 180th Street exit Exit 180th Street Turn left onto 180th Street Turn left onto Burke Street Turn right on 175th Street Take first right into Nebraska Medicine, 110 Building parking lot For the 111 Building, take the first left into Nebraska Medicine; 111 Building parking lot is near Entrances F and G.