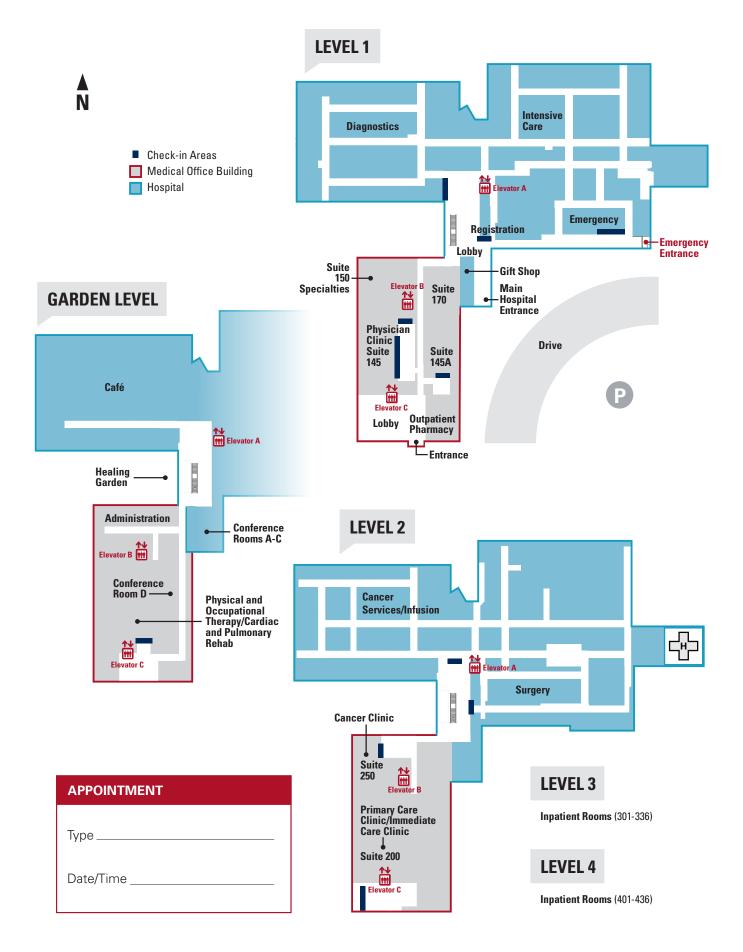

#### **GARDEN LEVEL**

- ATM
- Café and 24/7 Fresh Vending
- Conference Rooms
- Healing Garden

## **LEVEL ONE**

- Diagnostics
  - » Laboratory
  - » Radiology
  - » Cardiology
- Emergency Services
- Gift Shop
- Intensive Care Services
- Registration Desk

#### **LEVEL TWO**

- Cancer Services/Infusion
  - » Rooms 201-211
- Surgery Services
  - » Outpatient Surgery
  - » Gastroenterology Procedures
  - » Cardiac Catheterization
  - » Interventional Radiology

## **LEVEL THREE**

- Medical/Surgical
  - » Rooms 301-336

## **LEVEL FOUR**

- Medical/Surgical
  - » Rooms 401-436

## **MEDICAL OFFICE BUILDING**

- Administrative Offices
- Cardiac and Pulmonary Rehabilitation
- Immediate Care Clinic
- Outpatient Pharmacy
- Physical and Occupational Therapy
- Primary Care and Specialty Clinics