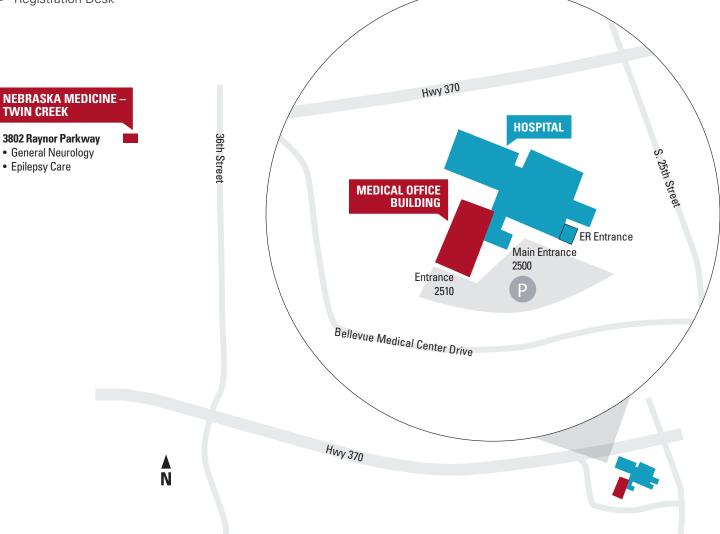

# **Bellevue Medical Center**

## **MEDICAL OFFICE BUILDING**

- Administrative Offices
- Cardiac and Pulmonary Rehabilitation
- Immediate Care Clinic
- Outpatient Pharmacy
- Physical and Occupational Therapy
- Primary Care and Specialty Clinics